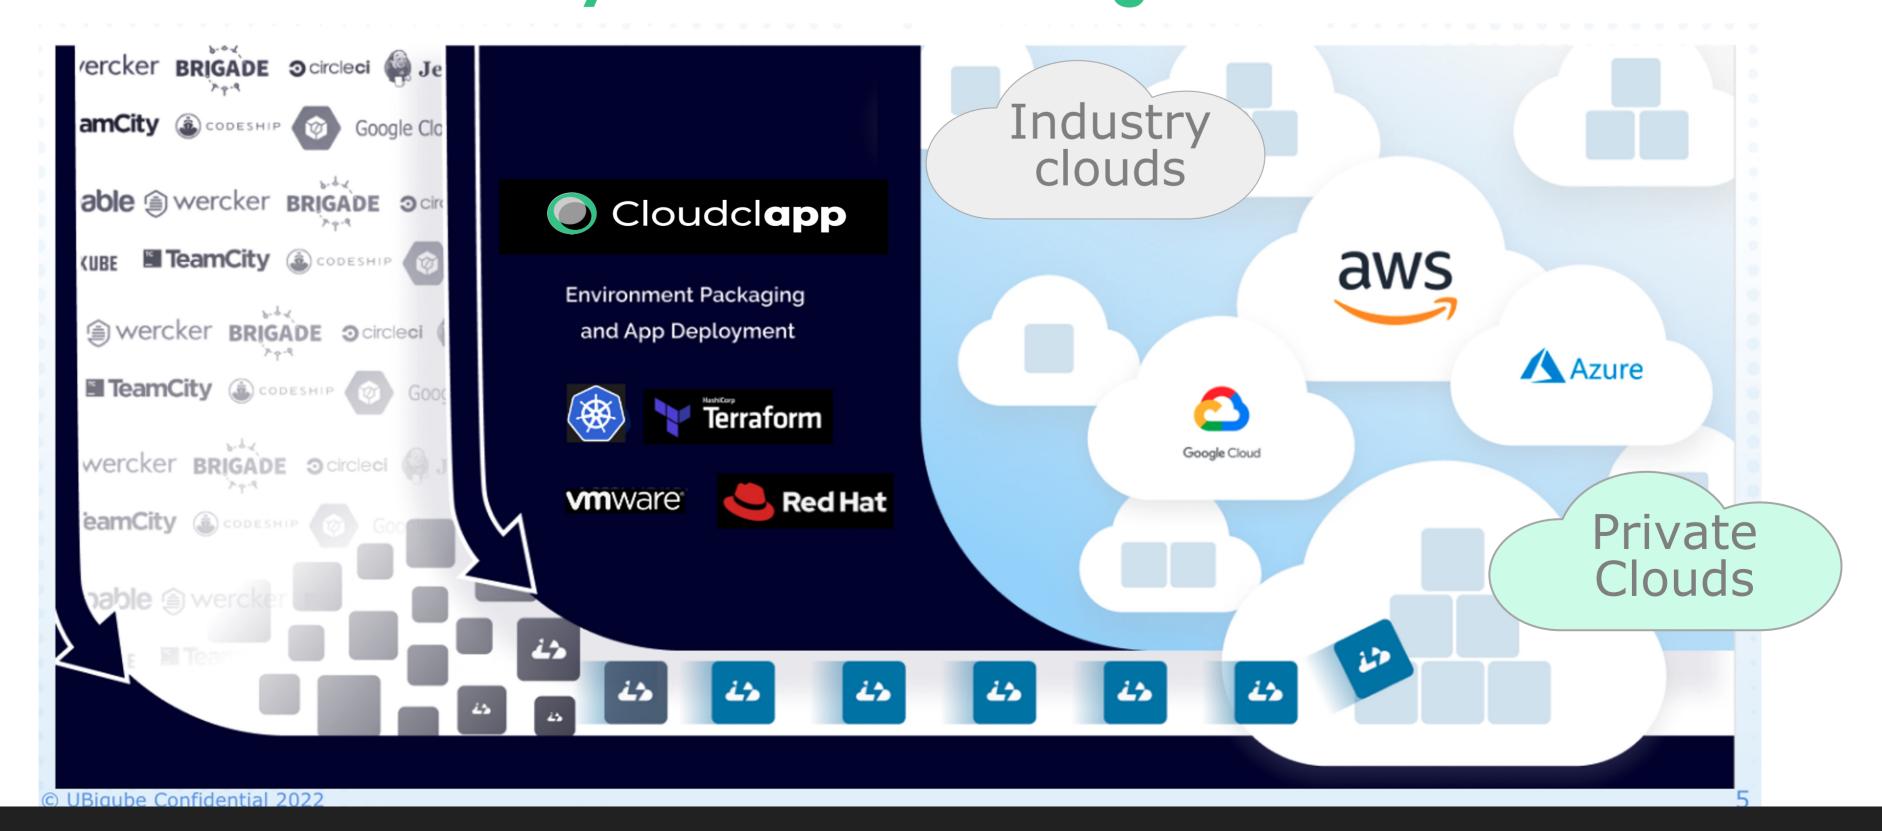

# Hybrid Cloud causing a multitude of challenges



## UBiqube delivers two frameworks to solve above challenges



### Cloudclapp gears devops teams for Hybrid Cloud strategies





#### MSActivator: IT Infrastructure Automation made Simple



## Smart world makes infrastructure complex Simplicity in Integration and Operation is the key



### Use Cases by Sector



**TELCO** 

- Telco Cloud CNF/VNF orchestration
- Core Routers Configuration Migration
- Bandwidth on demand
- Legacy CPE lifecycle management
- Multivendor SDWAN
- Security
- Private 5G



**ENTERPRISE** 

- DC Network Infrastructure Management
- Managed Cloud security services
- MEC as a service
- Secure access and VPN