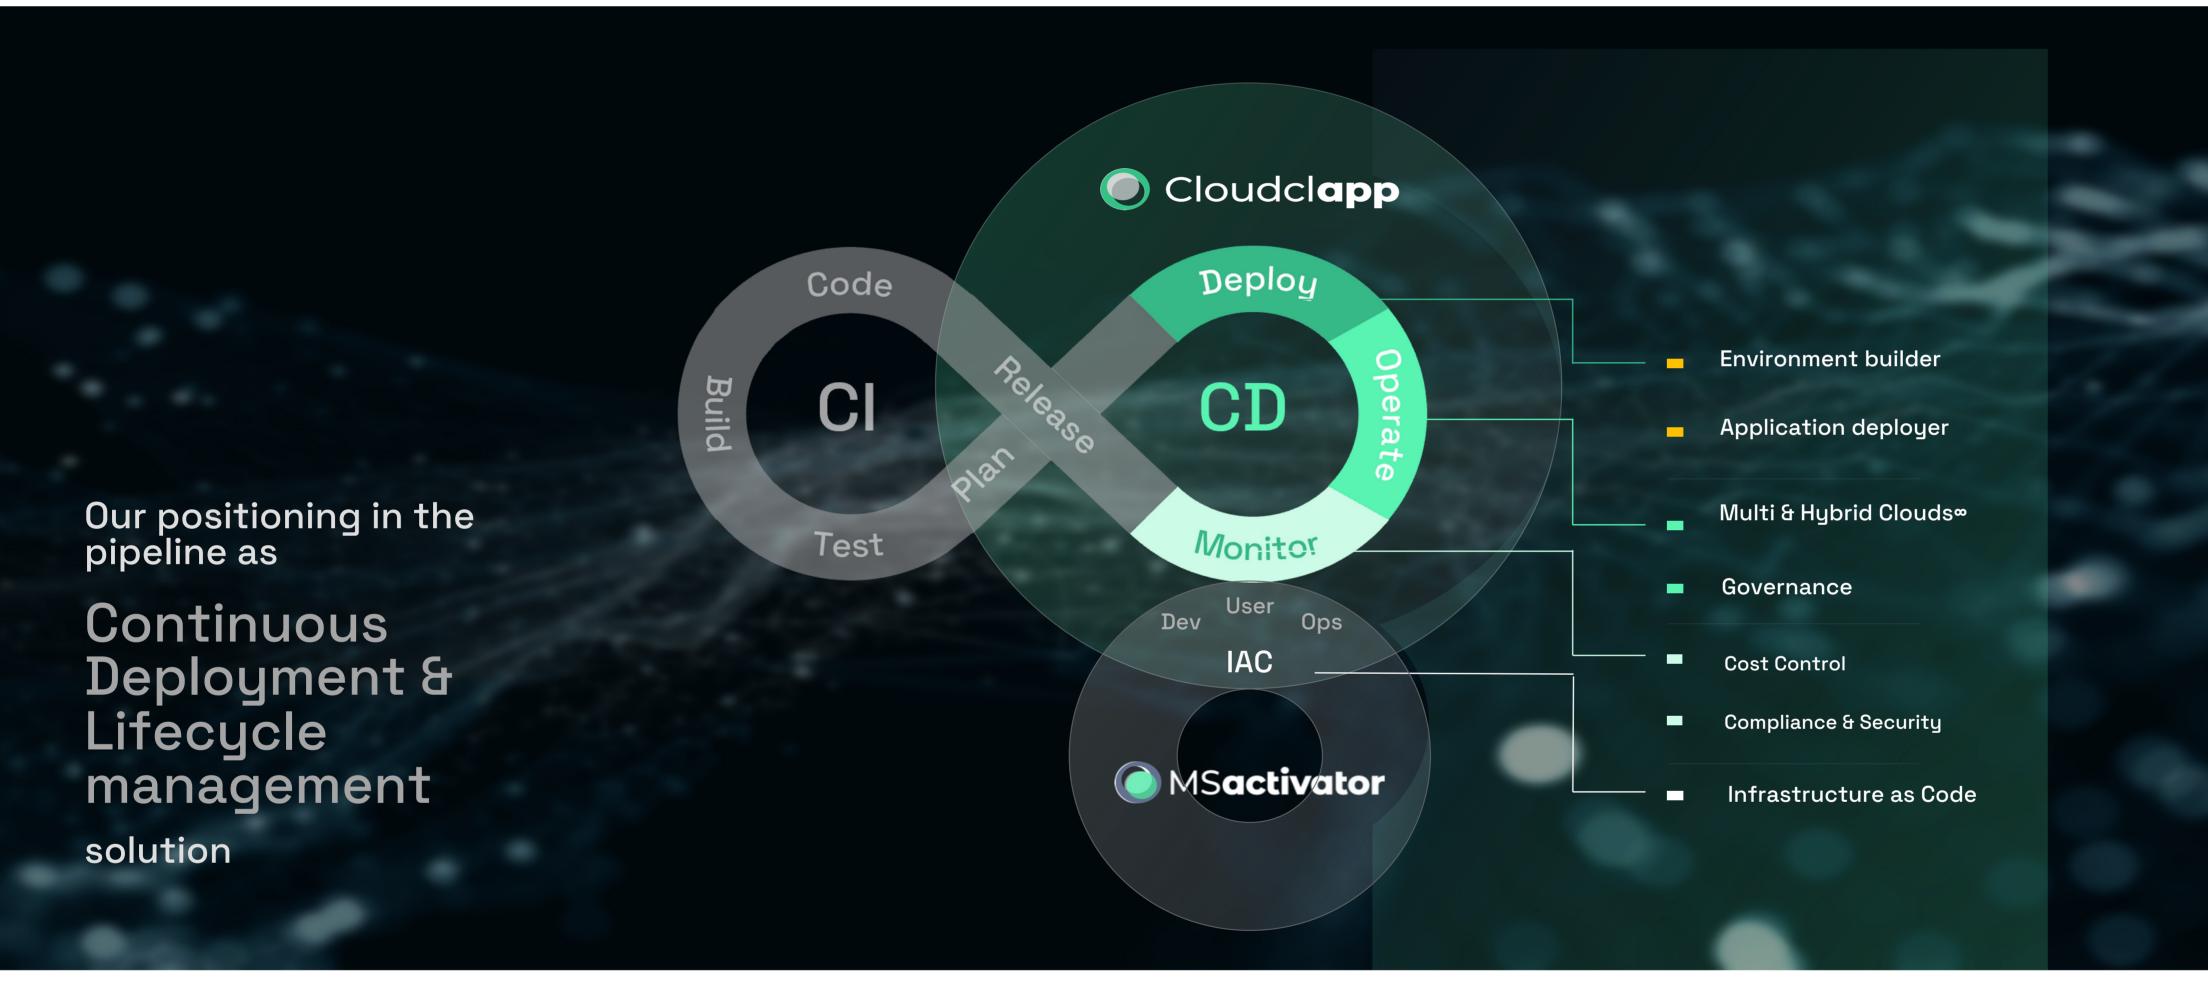

## UBiqube delivers two frameworks to solve above challenges

### Cloudclapp gears devops teams for Hybrid Cloud strategies

#### MSActivator: IT Infrastructure Automation made Simple